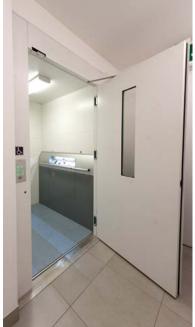

The lift chosen by The Third Space was a 2 stop, 410 kg/5 persons through-car platform lift. In this instance the lift was installed in a custom-made internal lift shaft with the ground floor lift entrance opening in the centre's reception area. The installation was completed to pre-agreed time scales and to budget, and was exactly what

Now that the installation is complete, the lift provides comfortable access for those with limited mobility or in wheelchairs. The lift transports passengers between the centre's fitness amenities, studios and consulting rooms located on the ground and first floor.