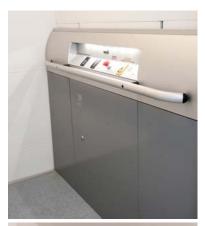

The lift chosen by The Third Space was a 2 stop, 410 kg/5 persons through-car platform lift. In this instance the lift was installed in a custom-made internal lift shaft with the ground floor lift entrance opening in the centre's reception area. The installation was completed to pre-agreed time scales and to budget, and was exactly what

Now that the installation is complete, the lift provides comfortable access for those with limited mobility or in wheelchairs. The lift transports passengers between the centre's fitness amenities, studios and consulting rooms located on the ground and first floor.